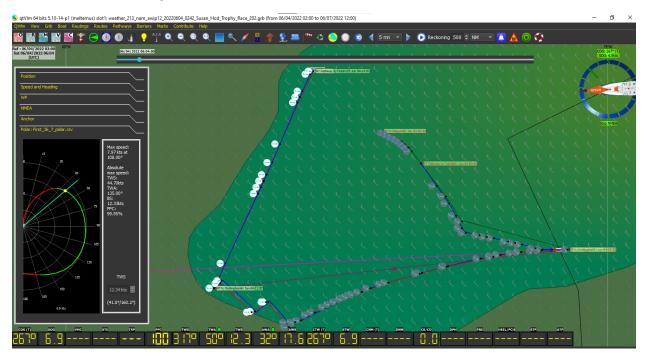

# The SOL Race

Below is a screen print of the course that **Satori** sailed in the Race (the weather is post-race when the print was taken). **Satori's** course is the burgundy line and the red line is the rhumbline of the 3 Leg clock-wise triangular course from the Start Line to the Niagara Lighted Buoy 2 to the Burlington Weather Tower to the Finish Line at the Port Credit Yacht Club. Unfortunately, a few SOLers decided to sail the course counter-clockwise! Were they from places where the water goes down the drain that way? As **Pit8008** said in the Chat Room we will not name names!